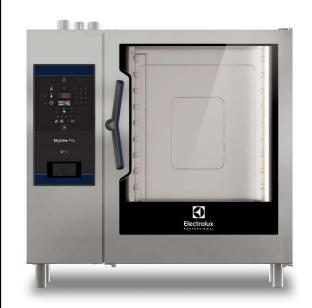

| ITEM #  |  |  |
|---------|--|--|
| MODEL # |  |  |
| NAME #  |  |  |
|         |  |  |
| SIS #   |  |  |
| AIA#    |  |  |

217963 (ECOG102C2H0)

SkyLine Pro Combi Boilerless Oven with digital control, 10x2/1GN, gas, programmable, automatic cleaning, LPG

#### Construction

- Double thermo-glazed door with open frame construction, for cool outside door panel. Swing hinged easy-release inner glass on door for easy cleaning.
- Hygienic internal chamber with all rounded corners for easy cleaning.
- 304 AISI stainless steel construction throughout.
- Front access to control board for easy service.
- IPX 5 spray water protection certification for easy cleaning.
- Supplied with n.1 tray rack 2/1 GN, 67 mm pitch.

#### User Interface & Data Management

- Digital interface with LED backlight buttons with guided selection.
- USB port to download HACCP data, share cooking programs and configurations. USB port also allows to plug-in sous-vide probe (optional accessory).
- Connectivity ready for real time access to connected appliances from remote and HACCP monitoring (requires optional accessory).