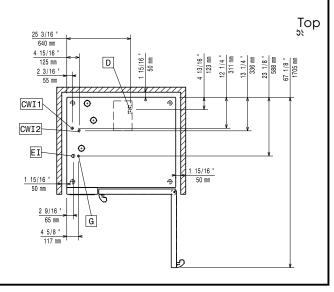

#### APPROVAL:

• Grease collection kit for ovens GN 1/1 & PNC 922438

Tray rack with wheels 10 GN 2/1, 65mm PNC 922603

2/1 (2 plastic tanks, connection valve

with pipe for drain)

pitch