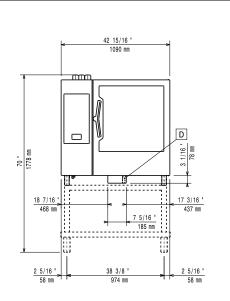

#### Construction

- Double thermo-glazed door with open frame construction, for cool outside door panel. Swing hinged easy-release inner glass on door for easy cleaning.
- Hygienic internal chamber with all rounded corners for easy cleaning.
- 304 AISI stainless steel construction throughout.
- Front access to control board for easy service.
- IPX 5 spray water protection certification for easy cleaning.
- Supplied with n.1 tray rack 2/1 GN, 67 mm pitch.

#### APPROVAL:

• Grease collection kit for ovens GN 1/1 & PNC 922438

Tray rack with wheels 10 GN 2/1, 65mm PNC 922603

2/1 (2 plastic tanks, connection valve

with pipe for drain)

pitch